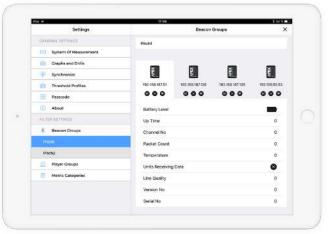

# STATSports APEX Live

APEX Live is an application used by professional sports teams around the world (Premier League, Primera Division, NFL etc.) to manage the training sessions and monitor live matches.

The application mainly targets football, rugby and American football and it uses the APEX hardware to record player live metrics. Each player wears the APEX Pod while training or during live matches, the pod records metrics such as positions, accelerations, impacts, metabolic rates etc. and sends them to the iPad via UWB (ultra-wide band).

The coaches and sports scientists use the iPad application to monitor the parameters live and make instant decisions for each individual player as well as for the entire team.

WEBSITE

DEMO VIDEO

<sup>\*</sup>The password for the video is: demo