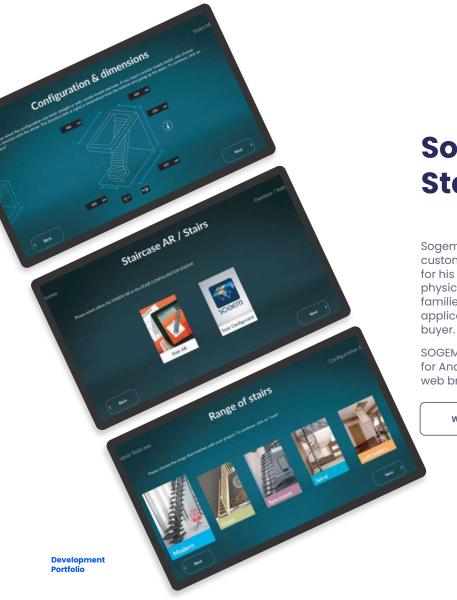

### Sogem Stair Configurator

Sogem is a 3D stair configurator where the customer can configurate and filter the perfect stair for his home, depending on his preferences and the physical requirements of the room. With 5 stair families and over 70 configurable stairs, the application is the perfect guide for any potential buver.

SOGEM is a multi platform application developed for Android, iOS, Windows Phone and compatible web browsers using WebGL technology.

WEBSITE