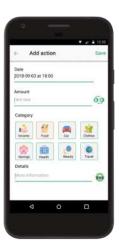

### **ExpenseApp**

The application is intended to keep track of the cash flow the user has at this point. He will log every expense in order to allow future cash predictions.

This application is designed in-house in order to showcase users the potential of hybrid technologies. It is available for Android and iOS Hybrid and Native in order to allow the user to compare the differences between the two technologies.