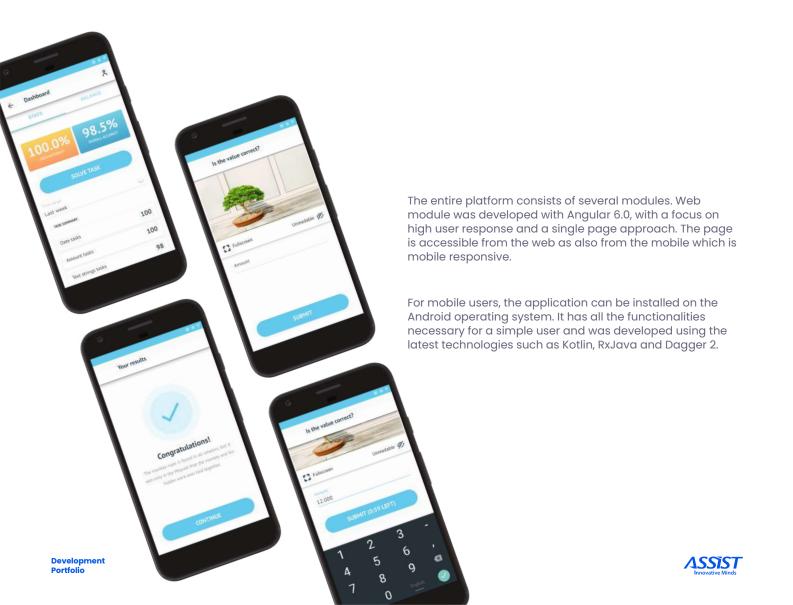

#### **Ocrolus**

Ocrolus is a multi-platform application developed by ASSIST Software for Android and Web browsers.

The platform is a part of a set of tools for optimizing document parsing and analysis. It serves users with captcha type data points for validation and managers with a set of tools for uploading bank statements, analyzing the incomes and performances and setting the platform.