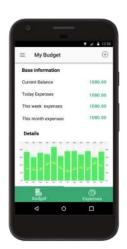

### **ExpenseApp**

The application is intended to keep track of the cash flow the user has at this point. He will log every expense in order to allow future cash predictions.

This application is designed in-house in order to showcase users the potential of hybrid technologies. It is available for Android and iOS Hybrid and Native in order to allow the user to compare the differences between the two technologies.