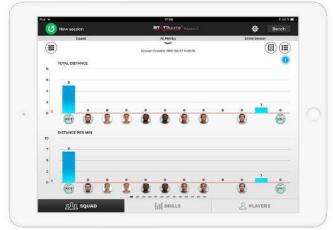

# STATSports APEX Live

APEX Live is an application used by professional sports teams around the world (Premier League, Primera Division, NFL etc.) to manage the training sessions and monitor live matches.

The application mainly targets football, rugby and American football and it uses the APEX hardware to record player live metrics. Each player wears the APEX Pod while training or during live matches, the pod records metrics such as positions, accelerations, impacts, metabolic rates etc. and sends them to the iPad via UWB (ultra-wide band).

The coaches and sports scientists use the iPad application to monitor the parameters live and make instant decisions for each individual player as well as for the entire team.

WEBSITE

DEMO VIDEO

<sup>\*</sup>The password for the video is: demo