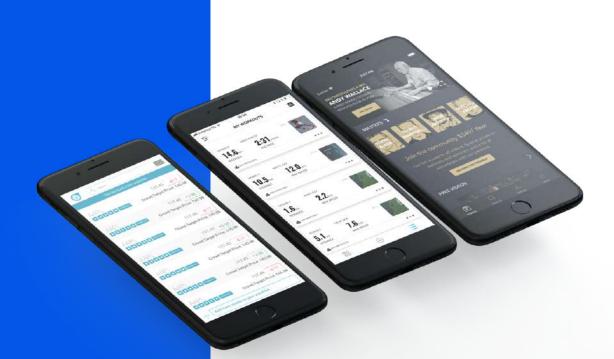

# STATSports APEX Athlete Series

APEX Athlete Series is a consumer mobile application aimed at people who would like to manage their daily exercise or track their individual performance during team sports.

The application uses the APEX hardware to record advanced metrics and is able to break down workouts using specific details. The application also enables sport specific features such as positional heatmaps on football pitches and sport specific metrics.