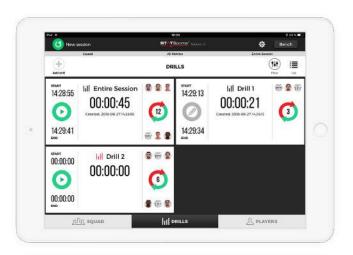

# STATSports APEX Live

APEX Live is an application used by professional sports teams around the world (Premier League, Primera Division, NFL etc.) to manage the training sessions and monitor live matches.

The application mainly targets football, rugby and American football and it uses the APEX hardware to record player live metrics. Each player wears the APEX Pod while training or during live matches, the pod records metrics such as positions, accelerations, impacts, metabolic rates etc. and sends them to the iPad via UWB (ultra-wide band).

The coaches and sports scientists use the iPad application to monitor the parameters live and make instant decisions for each individual player as well as for the entire team.

WEBSITE

DEMO VIDEO

<sup>\*</sup>The password for the video is: demo