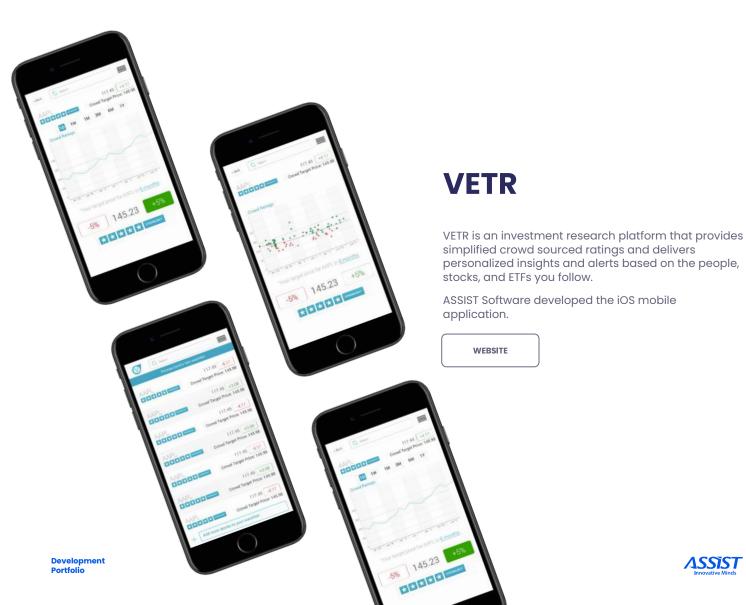

ds them to the iPad via UWB (ultra-wide band).

The coaches and sports scientists use the iPad application to monitor the parameters live and make instant decisions for each individual player as well as for the entire team.

WEBSITE

DEMO VIDEO



<sup>\*</sup>The password for the video is: demo











### **Mix With The Masters**

The MWTM provides a web and mobile application for learning about music production with the world's most talented music mixers and producers.

The application is essentially an e-learning platform which uses a subscription-based model and also supports secure offline access to videos.

ASSIST Software developed both the web application as well as the two native mobile applications (Android and iOS).

WEBSITE



\*The password for the video is: demo











#### **Ocrolus**

Ocrolus is a multi-platform application developed by ASSIST Software for Android and Web browsers.

The platform is a part of a set of tools for optimizing document parsing and analysis. It serves users with captcha type data points for validation and managers with a set of tools for uploading bank statements, analyzing the incomes and performances and setting the platform.









### **ExpenseApp**

The application is intended to keep track of the cash flow the user has at this point. He will log every expense in order to allow future cash predictions.

This application is designed in-house in order to showcase users the potential of hybrid technologies. It is available for Android and iOS Hybrid and Native in order to allow the user to compare the differences betwee