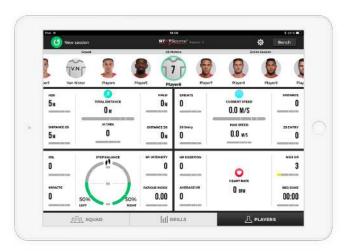

# STATSports APEX Live

APEX Live is an application used by professional sports teams around the world (Premier League, Primera Division, NFL etc.) to manage the training sessions and monitor live matches.

The application mainly targets football, rugby and American football and it uses the APEX hardware to record player live metrics. Each player wears the APEX Pod while training or during live matches, the pod records metrics such as positions, accelerations, impacts, metabolic rates etc. and sends them to the iPad via UWB (ultra-wide band).

The coaches and sports scientists use the iPad application to monitor the parameters live and make instant decisions for each individual player as well as for the entire team.

WEBSITE

DEMO VIDEO

<sup>\*</sup>The password for the video is: demo