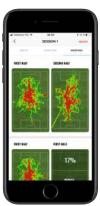

# STATSports APEX Live

APEX Live is an application used by professional sports teams around the world (Premier League, Primera Division, NFL etc.) to manage the training sessions and monitor live matches.

The application mainly targets football, rugby and American football and it uses the APEX hardware to record player live metrics. Each player wears the APEX Pod while training or during live matches, the pod records metrics such as positions, accelerations, impacts, metabolic rates etc. and sends them to the iPad via UWB (ultra-wide band).

The coaches and sports scientists use the iPad application to monitor the parameters live and make instant decisions for each individual player as well as for the entire team.

WEBSITE

DEMO VIDEO

<sup>\*</sup>The password for the video is: demo