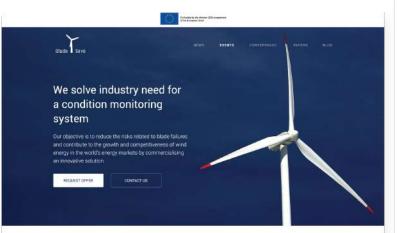

### **Blade Save**

Landing Page

BladeSave is a fusion between a Fibre Optic Structural Health Monitoring System (Smartscan) providing multi-sensing capability (strains, vibrations and acoustic emission), and a blade management software (WindManager) linking the data from inspection and maintenance to the SHM data offering a comprehensive solution for wind turbineblade monitoring, repair and management.

#### A fusion between state of the art technologies

BladeSave is a fution between a Fibre Optic Structural Fealth Monitoring System (Smartscan) providing (WindManager) linking the data from inspection and maintenance to the SHM data offering a comprehensive