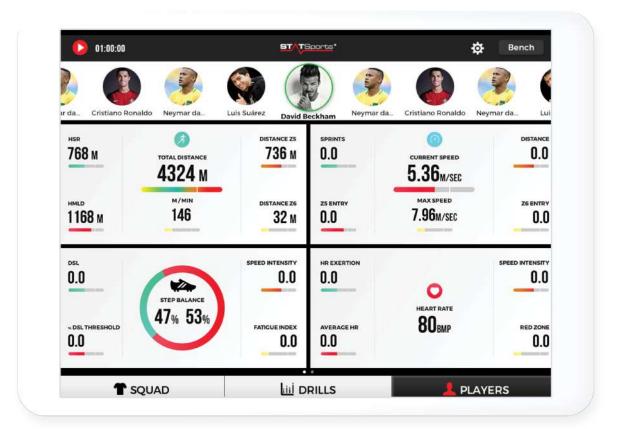

## **StatSports**

Mobile Application

The STATSports APEX/Viper System is a customer driven platform. The unique, user-friendly interface was designed and shaped alongside some of the world's top strength coaches, medics and sports coaches. It is the only system to offer sports specific software for Football, Basketball, American Football, Rugby and Athletics.

Our Pods have been tried and tested by many of the top teams and research facilities the world over and time and again results prove our system to be the most accurate, reliable and consistent device on the market. Whatever your sport, whatever your location – contact us for more information and let us show you what the APEX/Viper System can do for you.