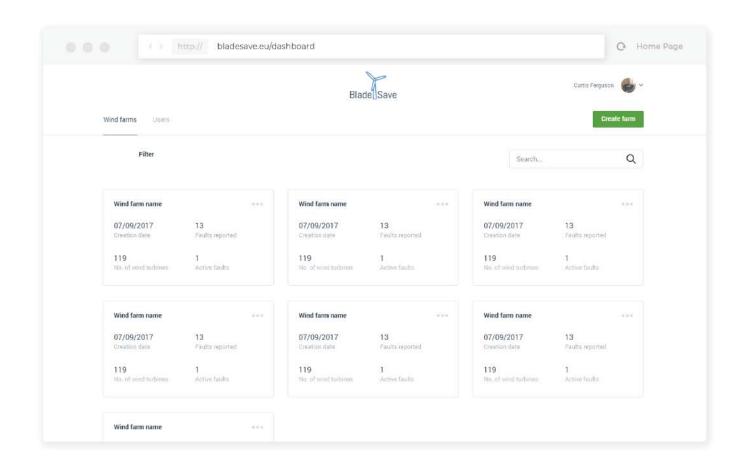

### **Blade Save**

Landing Page

BladeSave is a fusion between a Fibre Optic Structural Health Monitoring System (Smartscan) providing multi-sensing capability (strains, vibrations and acoustic emission), and a blade management software (WindManager) linking the data from inspection and maintenance to the SHM data offering a comprehensive solution for wind turbineblade monitoring, repair and management.

### **Blade Save**

Web Application

BladeSave is a fusion between a Fibre Optic Structural Health Monitoring System (Smartscan) providing multi-sensing capability (strains, vibrations and acoustic emission), and a blade management software (WindManager) linking the data from inspection and maintenance to the SHM data offering a comprehensive solution for wind turbineblade monitoring, repair and management.