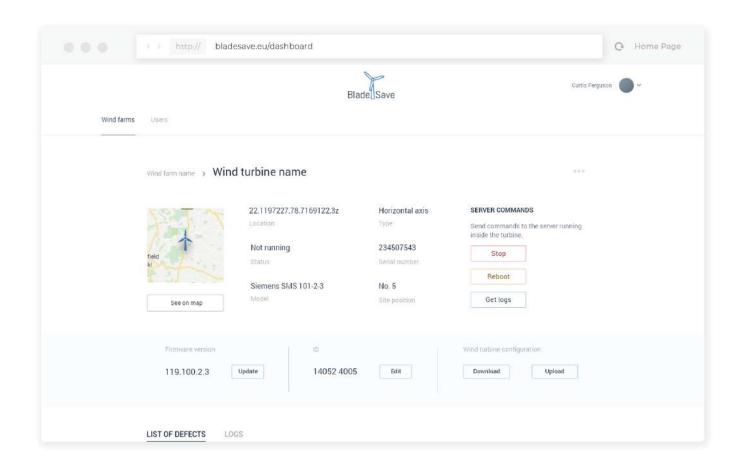

### **Blade Save**

Landing Page

BladeSave is a fusion between a Fibre Optic Structural Health Monitoring System (Smartscan) providing multi-sensing capability (strains, vibrations and acoustic emission), and a blade management software (WindManager) linking the data from inspection and maintenance to the SHM data offering a comprehensive solution for wind turbineblade monitoring, repair and management.

### **Blade Save**

Web Application

BladeSave is a fusion between a Fibre Optic Structural Health Monitoring System (Smartscan) providing multi-sensing capability (strains, vibrations and acoustic emission), and a blade management software (WindManager) linking the data from inspection and maintenance to the SHM data offering a comprehensive solution for wind turbineblade monitoring, repair and management.