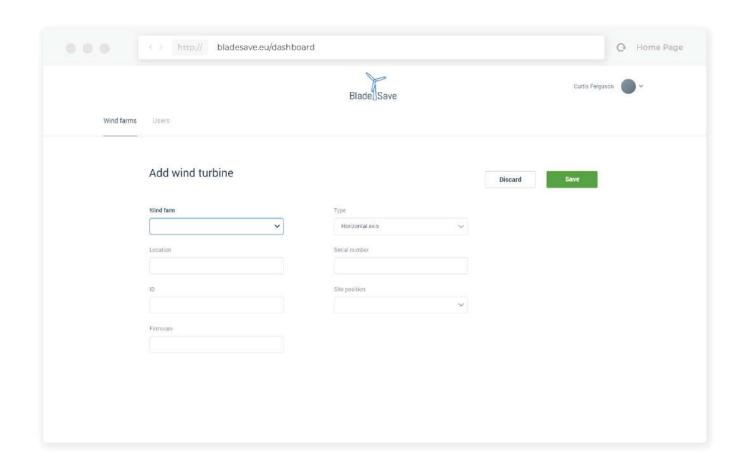

### **Blade Save**

Landing Page

BladeSave is a fusion between a Fibre Optic Structural Health Monitoring System (Smartscan) providing multi-sensing capability (strains, vibrations and acoustic emission), and a blade management software (WindManager) linking the data from inspection and maintenance to the SHM data offering a comprehensive solution for wind turbineblade monitoring, repair and management.

### **Blade Save**

Web Application

BladeSave is a fusion between a Fibre Optic Structural Health Monitoring System (Smartscan) providing multi-sensing capability (strains, vibrations and acoustic emission), and a blade management software (WindManager) linking the data from inspection and maintenance to the SHM data offering a comprehensive solution for wind turbineblade monitoring, repair and management.