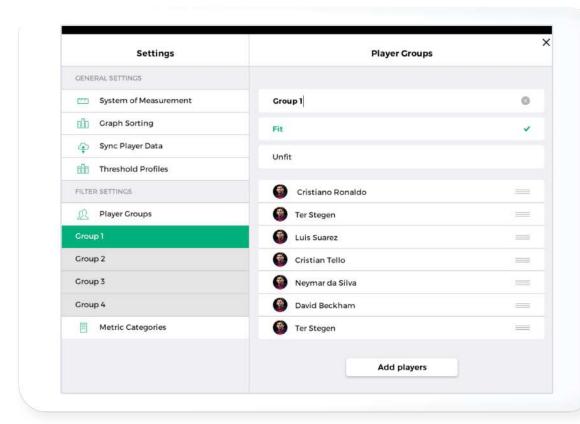

## **StatSports**

Mobile Application

The STATSports APEX/Viper System is a customer driven platform. The unique, user-friendly interface was designed and shaped alongside some of the world's top strength coaches, medics and sports coaches. It is the only system to offer sports specific software for Football, Basketball, American Football, Rugby and Athletics.

Our Pods have been tried and tested by many of the top teams and research facilities the world over and time and again results prove our system to be the most accurate, reliable and consistent device on the market. Whatever your sport, whatever your location – contact us for more information and let us show you what the APEX/Viper System can do for you.