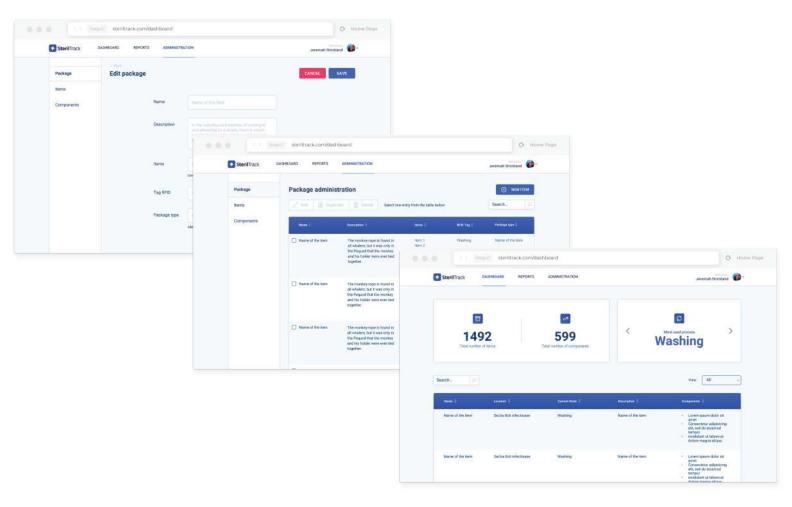

## **SterilTrack**

Web Application

The purpose of the "SterilTrack Monitoring Application" project is to develop an application that allows the monitoring of items (equipment, materials) using RFID technology.

The solution will be built from two components: a WEB application that will be available for any device in the institution's network, and an Android application that will be installed on RFID scanner devices. The solution will be generic, so it can be reused in a wide range of industries and monitoring processes.