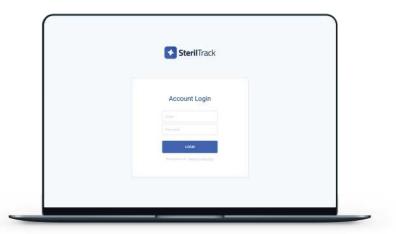

## **SterilTrack**

Web Application

The purpose of the "SterilTrack Monitoring Application" project is to develop an application that allows the monitoring of items (equipment, materials) using RFID technology.

The solution will be built from two components: a WEB application that will be available for any device in the institution's network, and an Android application that will be installed on RFID scanner devices. The solution will be generic, so it can be reused in a wide range of industries and monitoring processes.