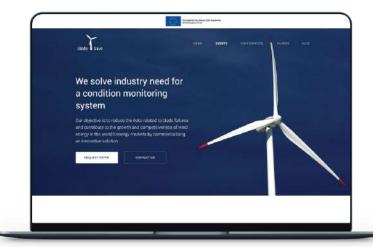

### **Blade Save**

Landing Page

BladeSave is a fusion between a Fibre Optic Structural Health Monitoring System (Smartscan) providing multi-sensing capability (strains, vibrations and acoustic emission), and a blade management software (WindManager) linking the data from inspection and maintenance to the SHM data offering a comprehensive solution for wind turbineblade monitoring, repair and management.

#### A fusion between state of the art technologies

BladeSave is a fution between a Fibre Optic Structural Fealth Monitoring System (Smartscan) providing (WindManager) linking the data from inspection and maintenance to the SHM data offering a comprehensive