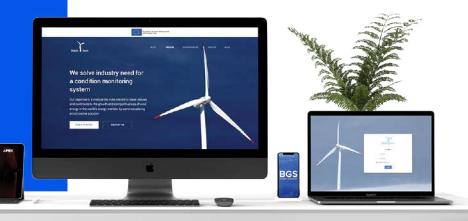

### **Blade Save**

Landing Page

BladeSave is a fusion between a Fibre Optic Structural Health Monitoring System (Smartscan) providing multi-sensing capability (strains, vibrations and acoustic emission), and a blade management software (WindManager) linking the data from inspection and maintenance to the SHM data offering a comprehensive solution for wind turbineblade monitoring, repair and management.

### **Blade Save**

Web Application

BladeSave is a fusion between a Fibre Optic Structural Health Monitoring System (Smartscan) providing multi-sensing capability (strains, vibrations and acoustic emission), and a blade management software (WindManager) linking the data from inspection and maintenance to the SHM data offering a comprehensive solution for wind turbineblade monitoring, repair and management.